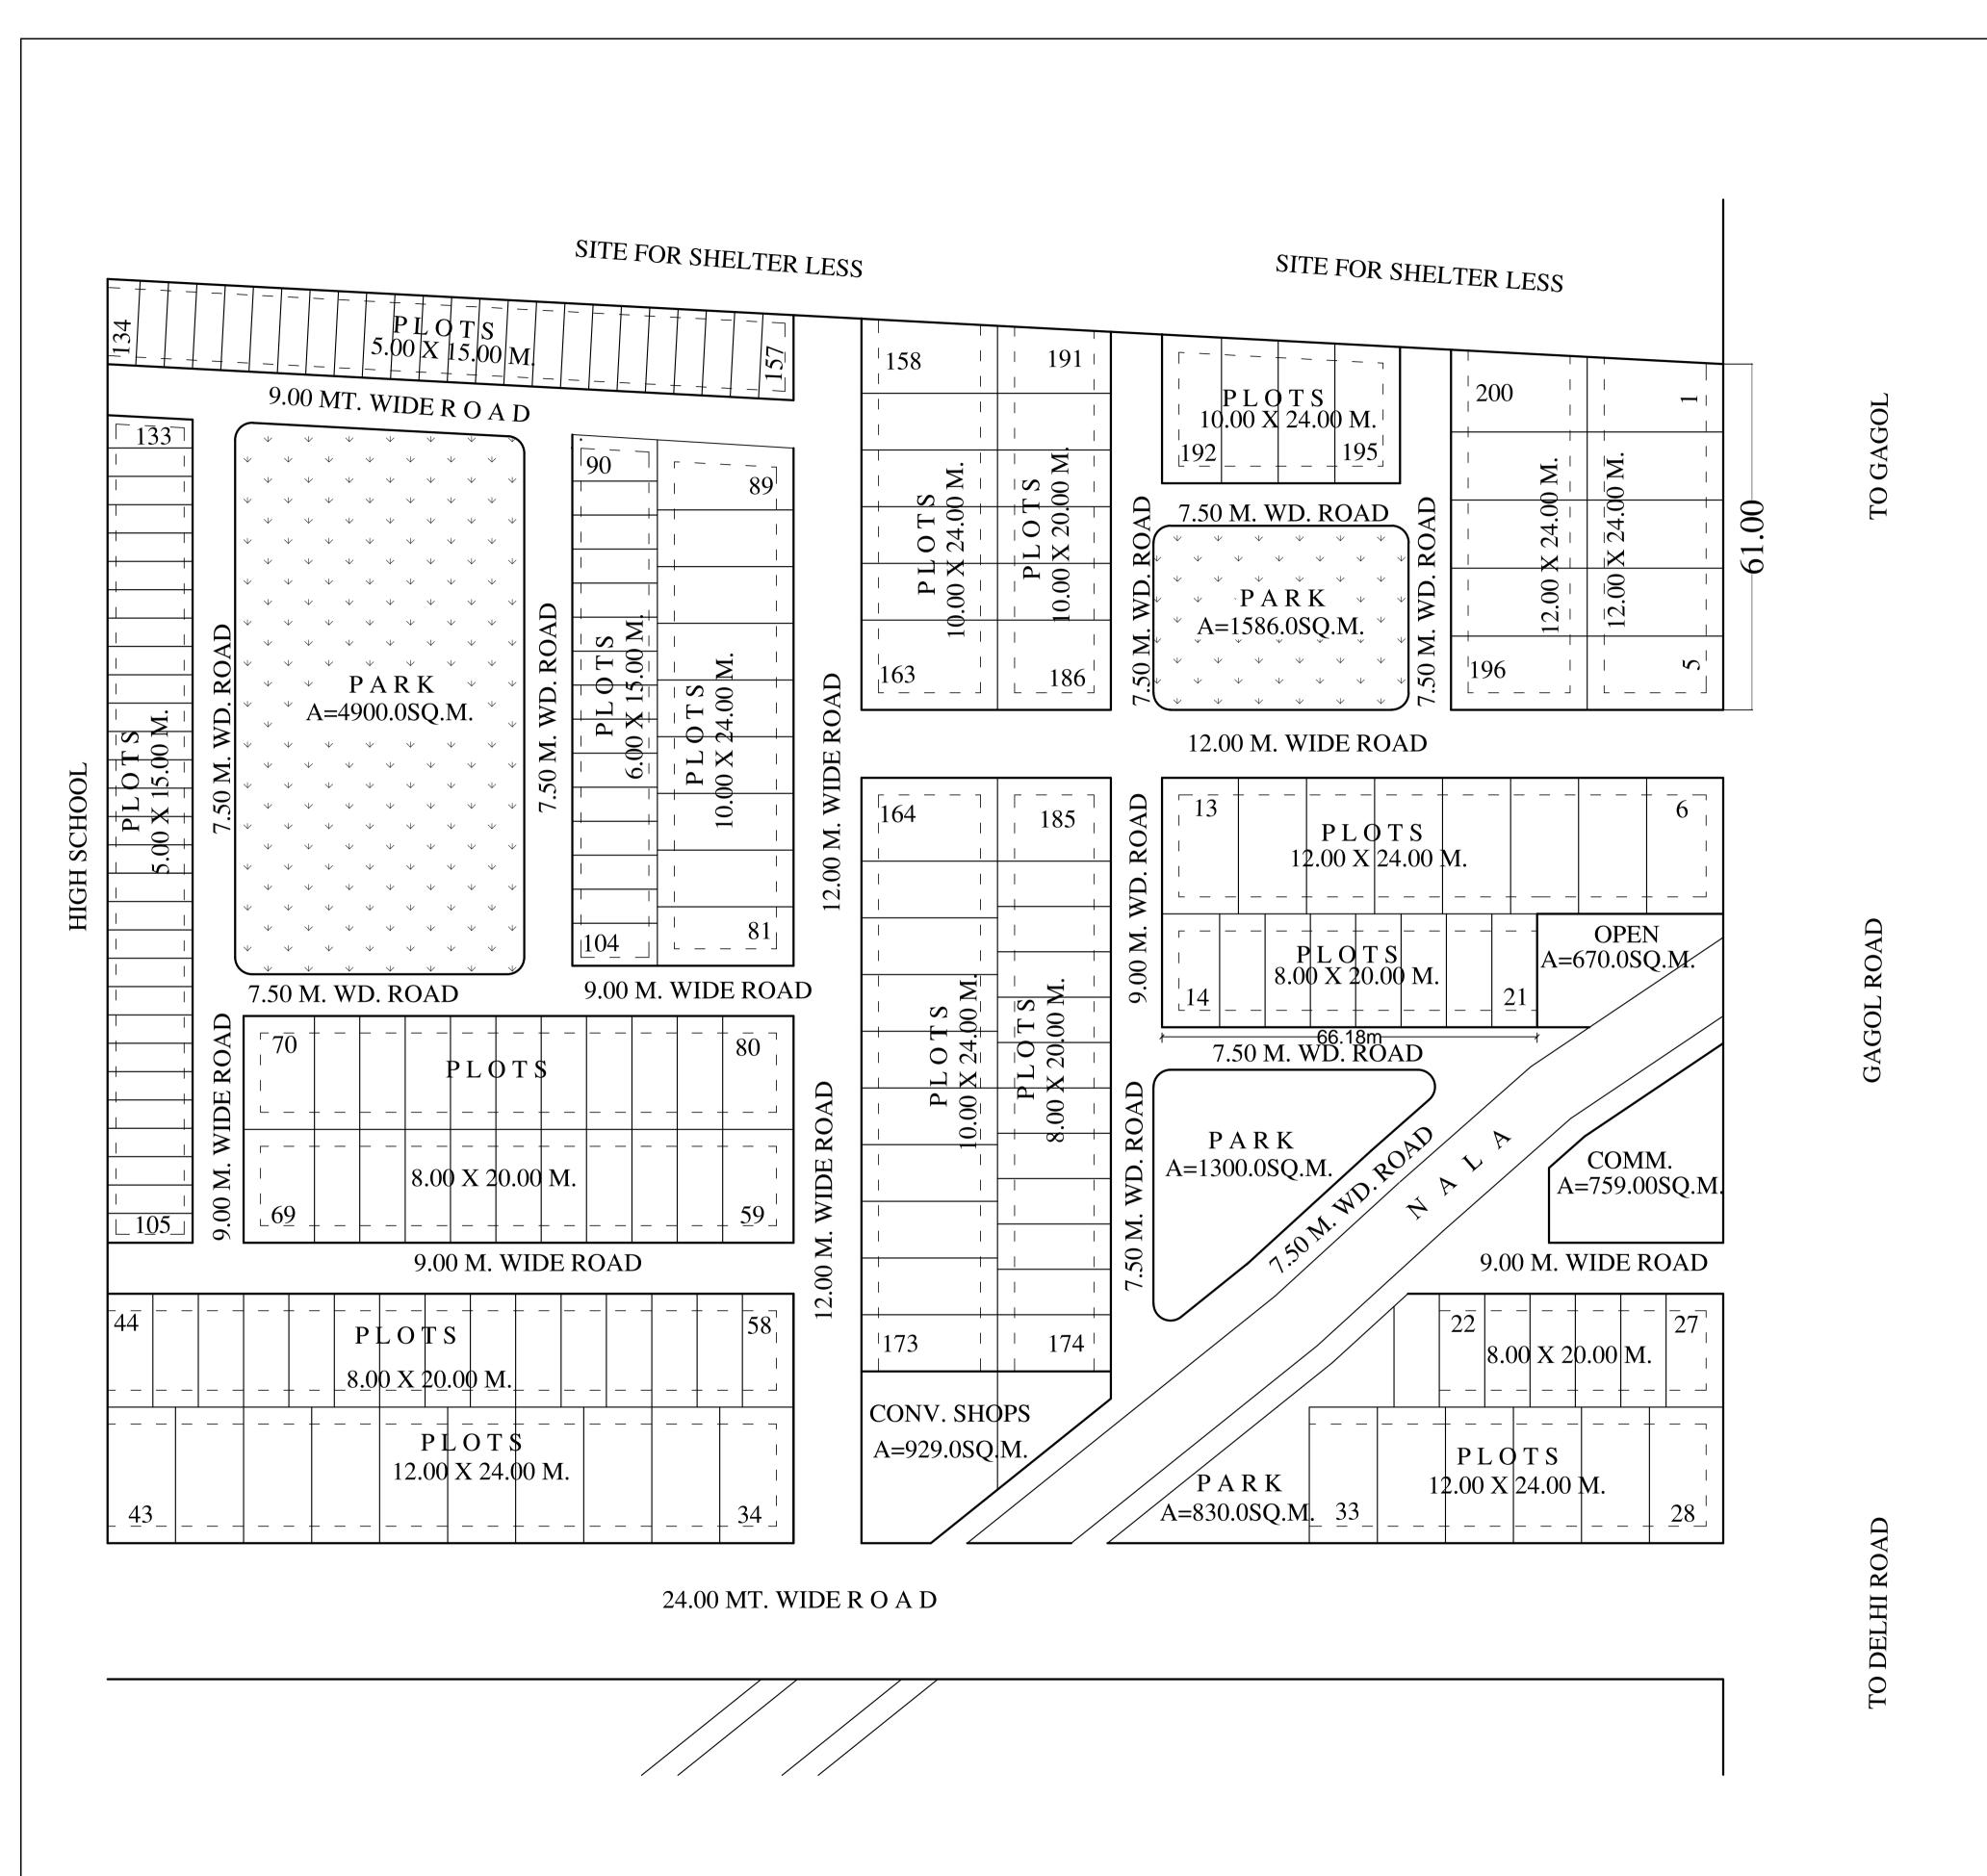

PROPOSED LAY OUT PLAN FOR SHIFTED PLOTS AT SECTOR-4C SHATABDI NAGAR, DELHI ROAD, MEERUT.

| AREA STATEMENT        |                |        |  |  |
|-----------------------|----------------|--------|--|--|
| TOTAL SITE AREA       | 61417.00 SQ.M. |        |  |  |
| AREA UNDER NALA       | 1843.00 SQ.M.  |        |  |  |
| NET AREA OF SITE      | 59574.00 SQ.M. | 100.00 |  |  |
| AREA UNDER PLOTS      | 34864.00 SQ.M. | 58.52  |  |  |
| AREA UNDER COMMERCIAL | 1688.00 SQ.M.  | 2.83   |  |  |
| AREA UNDER PARKS AND  | 9286.00 SQ.M.  | 15.59  |  |  |
| AREA UNDER ROADS      | 13736.00 SQ.M. | 23.06  |  |  |

| DETAIL OF PLOTS |                  |              |               |  |  |
|-----------------|------------------|--------------|---------------|--|--|
| S.NO.           | PLOT SIZE        | PLOT AREA    | NOS. OF PLOTS |  |  |
| 1               | 12.00 X 24.00 M. | 288.00 SQ.M. | 34            |  |  |
| 2               | 10.00 X 24.00 M. | 240.00 SQ.M. | 29            |  |  |
| 3               | 10.00 X 20.00 M. | 200.00 SQ.M. | 06            |  |  |
| 4               | 8.00 X 20.00 M.  | 160.00 SQ.M. | 63            |  |  |
| 5               | 6.00 X 15.00 M.  | 90.00 SQ.M.  | 15            |  |  |
| 6               | 5.00 X 15.00 M.  | 75.00 SQ.M.  | 53            |  |  |